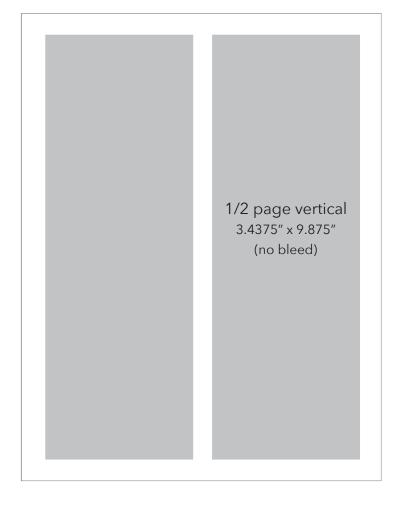

#### **CONTACT:**

Jessica Moore 970-925-7175 x101 jessica@aspensantafeballet.com

| Size and Orientation | Dimensions (W x H)                                                                     | Price   |
|----------------------|----------------------------------------------------------------------------------------|---------|
| 2-page spread        | 16.75" x 10.875"<br>(17" x 11.125 including bleed)                                     | \$2,600 |
| Outside back cover   | 8.375" x 10.875"<br>(8.595" x 11.125 including bleed)                                  | \$1,985 |
| Inside back cover    | 8.375" x 10.875"<br>(8.595" x 11.125 including bleed)                                  | \$1,850 |
| Inside front cover   | 8.375" x 10.875"<br>(8.595" x 11.125 including bleed)                                  | \$1,850 |
| Full page            | 8.375" x 10.875"<br>(8.595" x 11.125 including bleed) or<br>7.375" x 9.875" (no bleed) | \$1,625 |
| 1/2 page vertical    | 3.4375" x 9.875"                                                                       | \$1,235 |
| 1/2 page horizontal  | 7.375" x 4.75"                                                                         | \$1,235 |