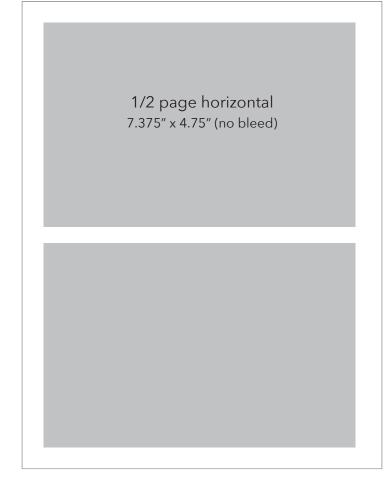

#### **CONTACT:**

Jessica Moore 970-925-7175 x101 jessica@aspensantafeballet.com

| Size and Orientation | Dimensions (W x H)                                                                     | Price   |
|----------------------|----------------------------------------------------------------------------------------|---------|
| 2-page spread        | 16.75" x 10.875"<br>(17" x 11.125 including bleed)                                     | \$2,600 |
| Outside back cover   | 8.375" x 10.875"<br>(8.595" x 11.125 including bleed)                                  | \$1,985 |
| Inside back cover    | 8.375" x 10.875"<br>(8.595" x 11.125 including bleed)                                  | \$1,850 |
| Inside front cover   | 8.375" x 10.875"<br>(8.595" x 11.125 including bleed)                                  | \$1,850 |
| Full page            | 8.375" x 10.875"<br>(8.595" x 11.125 including bleed) or<br>7.375" x 9.875" (no bleed) | \$1,625 |
| 1/2 page vertical    | 3.4375" x 9.875"                                                                       | \$1,235 |
| 1/2 page horizontal  | 7.375" x 4.75"                                                                         | \$1,235 |