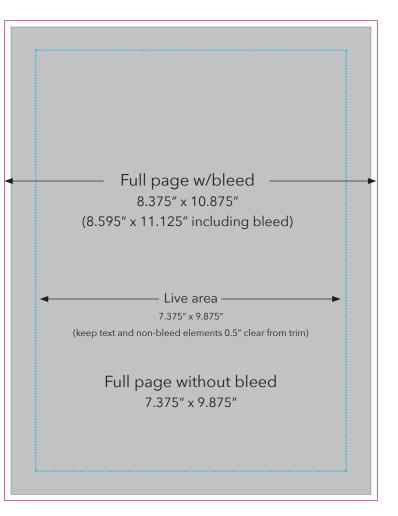

#### **CONTACT:**

Jessica Moore 970-925-7175 x101 jessica@aspensantafeballet.com

| Size and Orientation | Dimensions (W x H)                                                                     | Price   |
|----------------------|----------------------------------------------------------------------------------------|---------|
| 2-page spread        | 16.75" x 10.875"<br>(17" x 11.125 including bleed)                                     | \$2,600 |
| Outside back cover   | 8.375" x 10.875"<br>(8.595" x 11.125 including bleed)                                  | \$1,985 |
| Inside back cover    | 8.375" x 10.875"<br>(8.595" x 11.125 including bleed)                                  | \$1,850 |
| Inside front cover   | 8.375" x 10.875"<br>(8.595" x 11.125 including bleed)                                  | \$1,850 |
| Full page            | 8.375" x 10.875"<br>(8.595" x 11.125 including bleed) or<br>7.375" x 9.875" (no bleed) | \$1,625 |
| 1/2 page vertical    | 3.4375" x 9.875"                                                                       | \$1,235 |
| 1/2 page horizontal  | 7.375" x 4.75"                                                                         | \$1,235 |

Final trim dimensions:  $8.375'' \times 10.875''$  (not including 0.125'' bleed on all sides) Live area:  $7.375'' \times 9.875''$  (keep text and non-bleed elements 0.5'' clear from trim)