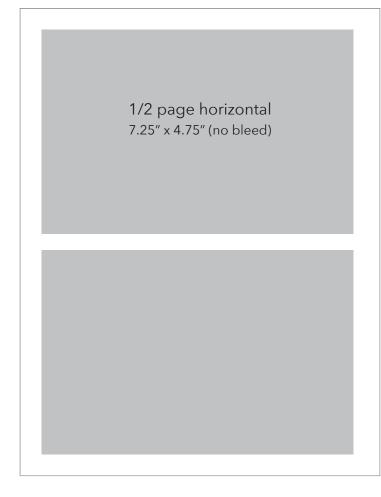

#### **CONTACT:**

Jessica Moore 970-925-7175 x101 jessica@aspensantafeballet.com

| Size and Orientation | Dimensions (W x H)                                            | Price   |
|----------------------|---------------------------------------------------------------|---------|
| 2-page spread        | 16.75" x 10.875" (+ bleed)                                    | \$2,600 |
| Outside back cover   | 8.375" x 10.875" (+ bleed)                                    | \$1,985 |
| Inside back cover    | 8.375" x 10.875" (+ bleed)                                    | \$1,850 |
| Inside front cover   | 8.375" x 10.875" (+ bleed)                                    | \$1,850 |
| Full page            | 8.375" x 10.875" (+ bleed)<br>or<br>7.25" x 9.875" (no bleed) | \$1,625 |
| 1/2 page vertical    | 3.4375" x 9.875"                                              | \$1,235 |
| 1/2 page horizontal  | 7.25" x 4.75"                                                 | \$1,235 |