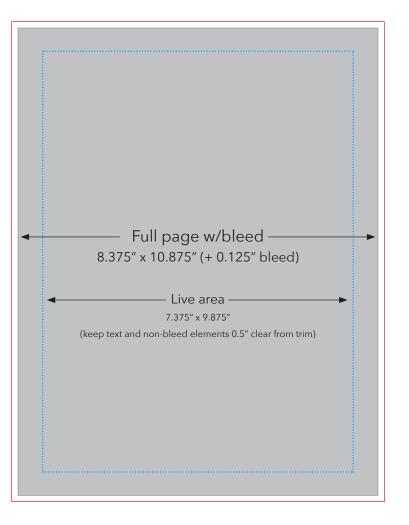

#### **CONTACT:**

Jessica Moore 970-925-7175 x101 jessica@aspensantafeballet.com

| Size and Orientation | Dimensions (W x H)                                            | Price   |
|----------------------|---------------------------------------------------------------|---------|
| 2-page spread        | 16.75" x 10.875" (+ bleed)                                    | \$2,600 |
| Outside back cover   | 8.375" x 10.875" (+ bleed)                                    | \$1,985 |
| Inside back cover    | 8.375" x 10.875" (+ bleed)                                    | \$1,850 |
| Inside front cover   | 8.375" x 10.875" (+ bleed)                                    | \$1,850 |
| Full page            | 8.375" x 10.875" (+ bleed)<br>or<br>7.25" x 9.875" (no bleed) | \$1,625 |
| 1/2 page vertical    | 3.4375" x 9.875"                                              | \$1,235 |
| 1/2 page horizontal  | 7.25" x 4.75"                                                 | \$1,235 |

Final trim dimensions: 8.375" x 10.875" (add 0.125" bleed on all sides) Live area: 7.375" x 9.875" (keep text and non-bleed elements 0.5" clear from trim)