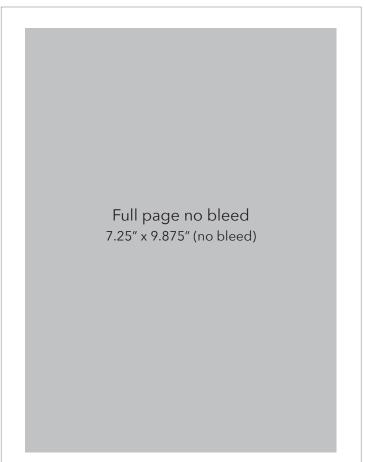

#### **CONTACT:**

Jessica Moore 970-925-7175 x101 jessica@aspensantafeballet.com

| Size and Orientation | Dimensions (W x H)                                            | Price   |
|----------------------|---------------------------------------------------------------|---------|
| 2-page spread        | 16.75" x 10.875" (+ bleed)                                    | \$2,600 |
| Outside back cover   | 8.375" x 10.875" (+ bleed)                                    | \$1,985 |
| Inside back cover    | 8.375" x 10.875" (+ bleed)                                    | \$1,850 |
| Inside front cover   | 8.375" x 10.875" (+ bleed)                                    | \$1,850 |
| Full page            | 8.375" x 10.875" (+ bleed)<br>or<br>7.25" x 9.875" (no bleed) | \$1,625 |
| 1/2 page vertical    | 3.4375" x 9.875"                                              | \$1,235 |
| 1/2 page horizontal  | 7.25" x 4.75"                                                 | \$1,235 |